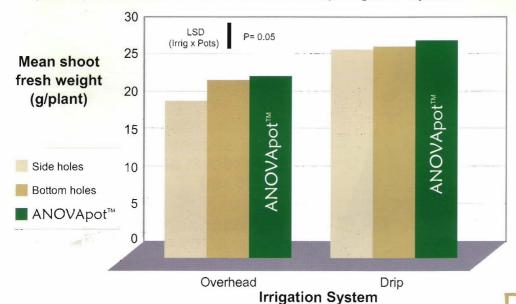

## Growth Comparisons

Superior performance in Overhead and Drip irrigation systems

Data from NGIQ/EPA sponsored experiment at DPI&F Research Station, Nov 2004 - Feb 2005

Effect of pot type on plant growth (mean of Marigold, Duranta and Fig) under two irrigation systems

\*(Percentage of NIASA-accredited nurseries using Overhead=72.7%, Drip=9.7%, Lane 2003, p63)